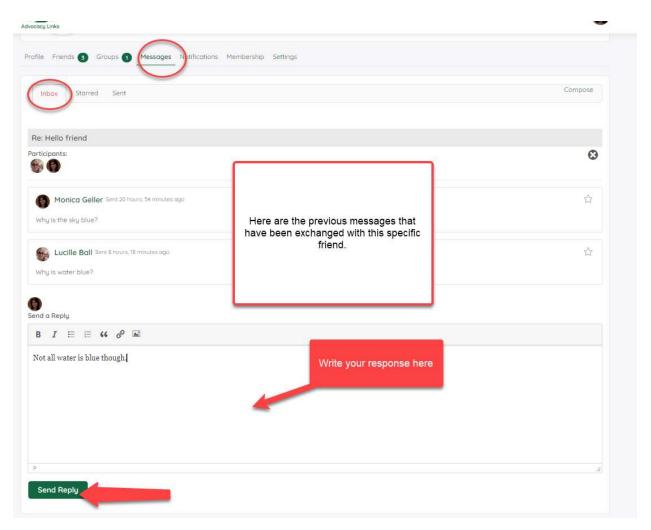

## Managing Messages on Housemate Finder

When someone sends you a message on Housemate Finder, these will be located in the "Messages" tab of your profile. To open a message, click on the TITLE of the message.

Using "messages" is the best way to clarify information about a potential housemate, set up visits, arrange tours, etc.